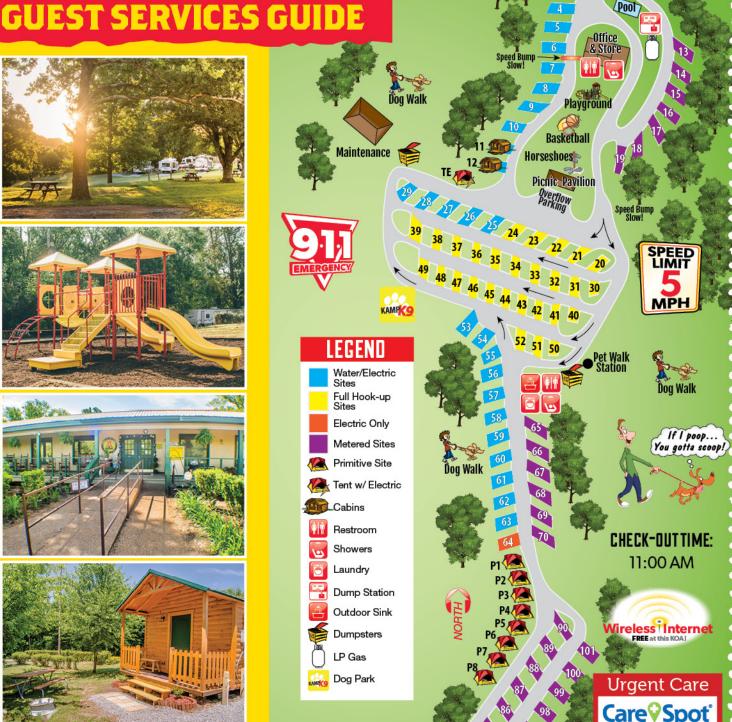

### **GENERAL INFORMATION**

### NASHVILLE EAST/LEBANON

For the best interest of all our guests, we ask for your cooperation by observing our policies and rules. Thank you!

- Please keep our campground as clean as when you entered.
- Quiet time: Sun.-Thur. 10 PM 7 AM, Fri.-Sat. 11 PM - 7 AM. Please respect your neighbors.
- Check-out time is 11 AM. Please notify the office by 10 AM if you would like to stay another night.
- Early check-ins and late check-outs may be possible for a fee. Please check with the office.
- All visitors must register. There is a fee. Visitors must leave by quiet time.
- Parking Please do not change your assigned space without office approval.
- Only one camping unit per site. Park only on your site or extra visitor parking. Storage fee applies for extra vehicles.
- You are responsible for damages to sites and
- Speed limit posted 5 MPH. Please, no dust.
- Garbage: Deposit in dumpster or nearby garbage cans
- Do not place any garbage in fire pits. Cigarette butts - Please dispose of properly.

- Bathhouses cleaned daily from 11 AM to 1 PM.
- · Firewood available at the camp store.
- Store hours are posted at the front door.
- Outgoing mail may be dropped at office. All inbound mail will be brought to the office.
- Free Wi-Fi. (Wi-Fi signal is in the park. Not guaranteed at your site due to obstructions such as RVs, trees, etc.)
- Fax Service
  24 Hour Laundry
- LP Gas Pick-up & Delivery \$
- Honey Wagon/Septic Service \$