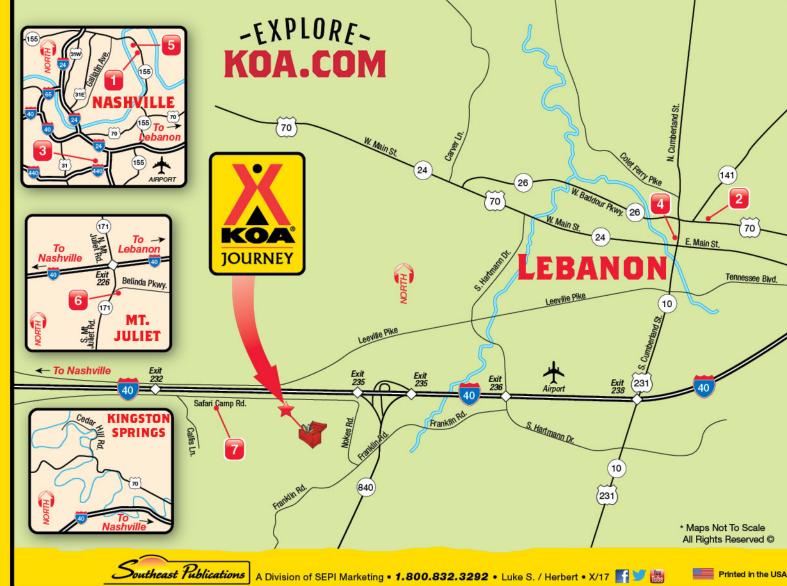

Happy Camping, The Nashville East/Lebanon KOA Team

KOA **JOURNEY**  **NASHVILLE EAST/** 

**LEBANON** 

Site#:

2100 Safari Camp Rd. | Lebanon, TN 37090 koa.com/campgrounds/nashville-east Information: 615.449.5527